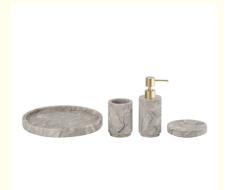

## 4pcs Marble Bathroom Accessories Set With Gray Brown Round Shape Soap Dispenser

### **Product Specification**

| <ul> <li>Highlight:</li> </ul>     | 4pcs marble bathroom accessories set,<br>gray brown marble bathroom accessories set |
|------------------------------------|-------------------------------------------------------------------------------------|
| • MOQ:                             | 600pcs                                                                              |
| <ul> <li>Factory Audit:</li> </ul> | BSCI Certificate                                                                    |
| • Usage:                           | Bathroom Cleaning & Storage                                                         |
| • Feature:                         | Unique Shape, Elegant Style                                                         |
| • Finish:                          | Mix Khaki                                                                           |
| Material:                          | Marble                                                                              |
| • Style:                           | 4pcs Full Range Collection                                                          |
| <ul> <li>Selling Point:</li> </ul> | Round                                                                               |
|                                    |                                                                                     |

#### **Product Description:**

Our marble bathroom accessories series redefine high-end bathroom life with its delicate texture and ingenious design, making each wash-up an elegant ritual.

The Hand Soap Bottle is shaped with smooth lines, and the unique patterns of natural marble extend along the bottle body like an artistic painting. The touch when pressing is stable and smooth, adding a touch of elegance to the wash basin. The soap dish has a simple shape that carries practical functions. The rounded corners prevent soap from slipping, and the fine stone surface easily absorbs water stains, leaving the wash basin shiny and clean after cleaning. The Tumbler Holder provides a stable support for the tumbler and makes a crisp sound when colliding with the cup body. The heavy texture of marble makes the placement of wash-up items more orderly.

The Accessories Tray is a storage wonder. Whether it's perfume, jewelry, or skincare products, they can all find their place in its embrace. The exquisite texture makes the clutter also become an element of decoration in the space. The matching of the entire luxury bath accessories set instantly upgrades the bathroom into a private SPA space. The interweaving of the warm and moist texture of natural marble and the cold and bright luster injects an elegant style into the bathroom space.

#### **Product Specification:**

| Туре                | Four-piece Set                  | Brand Name     | Mayland           |
|---------------------|---------------------------------|----------------|-------------------|
| Material            | Marble                          | Port           | Shenzhen          |
| Color               | Mix Khaki                       | Tumbler        | 7.6D X 10.5HCM    |
| MOQ                 | 300                             | Soap Dish      | 12.3D X 2.5HCM    |
| Factory audit       | BSCI Certificate                | Assessory Tray | 24D X 2.4HCM      |
| Factory Certificate | GRS(Global Recycle<br>Standard) | Lotion Pump    | 7.1D X 12.2/18HCM |