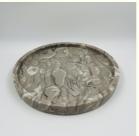

The Accessories Tray is a storage wonder. Whether it's perfume, jewelry, or skincare products, they can all find their place in its embrace. The exquisite texture makes the clutter also become an element of decoration in the space. The matching of the entire luxury bath accessories set instantly upgrades the bathroom into a private SPA space. The interweaving of the warm and moist texture of natural marble and the cold and bright luster injects an elegant style into the bathroom space.

#### **Product Specification:**

| Туре                | Four-piece Set                  | Brand Name     | Mayland           |
|---------------------|---------------------------------|----------------|-------------------|
| Material            | Marble                          | Port           | Shenzhen          |
| Color               | Mix Khaki                       | Tumbler        | 7.6D X 10.5HCM    |
| MOQ                 | 300                             | Soap Dish      | 12.3D X 2.5HCM    |
| Factory audit       | BSCI Certificate                | Assessory Tray | 24D X 2.4HCM      |
| Factory Certificate | GRS(Global Recycle<br>Standard) | Lotion Pump    | 7.1D X 12.2/18HCM |