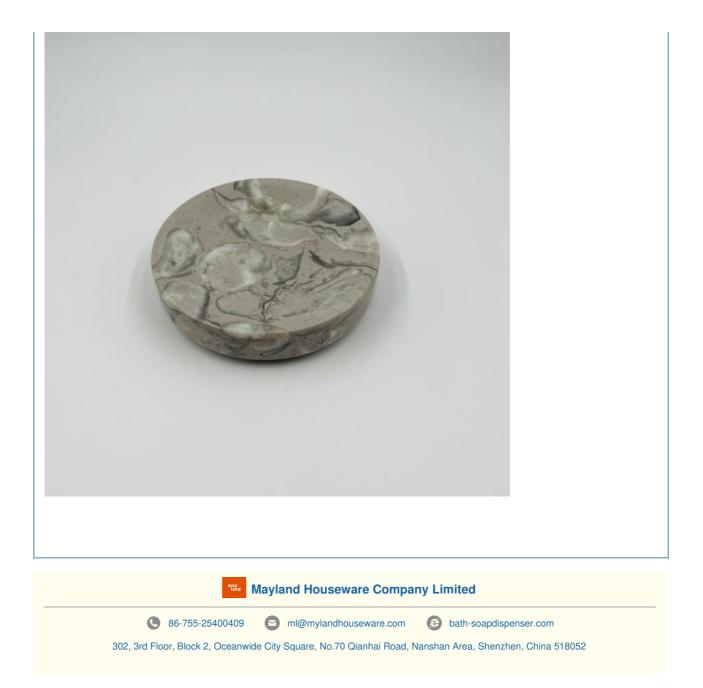

#### **Product Description:**

Our marble bathroom accessories series redefine high-end bathroom life with its delicate texture and ingenious design, making each wash-up an elegant ritual.

The Hand Soap Bottle is shaped with smooth lines, and the unique patterns of natural marble extend along the bottle body like an artistic painting. The touch when pressing is stable and smooth, adding a touch of elegance to the wash basin. The soap dish has a simple shape that carries practical functions. The rounded corners prevent soap from slipping, and the fine stone surface easily absorbs water stains, leaving the wash basin shiny and clean after cleaning. The Tumbler Holder provides a stable support for the tumbler and makes a crisp sound when colliding with the cup body. The heavy texture of marble makes the placement of wash-up items more orderly.

#### **Product Specification:**

| Туре                | Four-piece Set                  | Brand Name     | Mayland           |
|---------------------|---------------------------------|----------------|-------------------|
| Material            | Marble                          | Port           | Shenzhen          |
| Color               | Mix Khaki                       | Tumbler        | 7.6D X 10.5HCM    |
| MOQ                 | 300                             | Soap Dish      | 12.3D X 2.5HCM    |
| Factory audit       | BSCI Certificate                | Assessory Tray | 24D X 2.4HCM      |
| Factory Certificate | GRS(Global Recycle<br>Standard) | Lotion Pump    | 7.1D X 12.2/18HCM |