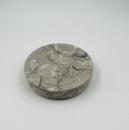

#### **Product Description:**

Our marble bathroom accessories series redefine high-end bathroom life with its delicate texture and ingenious design, making each wash-up an elegant ritual.

The Hand Soap Bottle is shaped with smooth lines, and the unique patterns of natural marble extend along the bottle body like an artistic painting. The touch when pressing is stable and smooth, adding a touch of elegance to the wash basin. The soap dish has a simple shape that carries practical functions. The rounded corners prevent soap from slipping, and the fine stone surface easily absorbs water stains, leaving the wash basin shiny and clean after cleaning. The Tumbler Holder provides a stable support for the tumbler and makes a crisp sound when colliding with the cup body. The heavy texture of marble makes the placement of wash-up items more orderly.

#### **Product Specification:**

| Туре                | Four-piece Set                  | Brand Name     | Mayland           |
|---------------------|---------------------------------|----------------|-------------------|
| Material            | Marble                          | Port           | Shenzhen          |
| Color               | Mix Khaki                       | Tumbler        | 7.6D X 10.5HCM    |
| MOQ                 | 300                             | Soap Dish      | 12.3D X 2.5HCM    |
| Factory audit       | BSCI Certificate                | Assessory Tray | 24D X 2.4HCM      |
| Factory Certificate | GRS(Global Recycle<br>Standard) | Lotion Pump    | 7.1D X 12.2/18HCM |