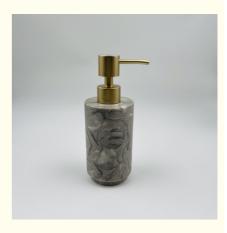

#### **Product Description:**

Our marble bathroom accessories series redefine high-end bathroom life with its delicate texture and ingenious design, making each wash-up an elegant ritual.

The Hand Soap Bottle is shaped with smooth lines, and the unique patterns of natural marble extend along the bottle body like an artistic painting. The touch when pressing is stable and smooth, adding a touch of elegance to the wash basin. The soap dish has a simple shape that carries practical functions. The rounded corners prevent soap from slipping, and the fine stone surface easily absorbs water stains, leaving the wash basin shiny and clean after cleaning. The Tumbler Holder provides a stable support for the tumbler and makes a crisp sound when colliding with the cup body. The heavy texture of marble makes the placement of wash-up items more orderly.

#### **Product Specification:**

| Туре                | Four-piece Set                  | Brand Name     | Mayland           |
|---------------------|---------------------------------|----------------|-------------------|
| Material            | Marble                          | Port           | Shenzhen          |
| Color               | Mix Khaki                       | Tumbler        | 7.6D X 10.5HCM    |
| MOQ                 | 300                             | Soap Dish      | 12.3D X 2.5HCM    |
| Factory audit       | BSCI Certificate                | Assessory Tray | 24D X 2.4HCM      |
| Factory Certificate | GRS(Global Recycle<br>Standard) | Lotion Pump    | 7.1D X 12.2/18HCM |