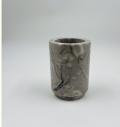

#### **Product Description:**

Our marble bathroom accessories series redefine high-end bathroom life with its delicate texture and ingenious design, making each wash-up an elegant ritual.

The Hand Soap Bottle is shaped with smooth lines, and the unique patterns of natural marble extend along the bottle body like an artistic painting. The touch when pressing is stable and smooth, adding a touch of elegance to the wash basin. The soap dish has a simple shape that carries practical functions. The rounded corners prevent soap from slipping, and the fine stone surface easily absorbs water stains, leaving the wash basin shiny and clean after cleaning. The Tumbler Holder provides a stable support for the tumbler and makes a crisp sound when colliding with the cup body. The heavy texture of marble makes the placement of wash-up items more orderly.

#### **Product Specification:**

| Туре                | Four-piece Set                  | Brand Name     | Mayland           |
|---------------------|---------------------------------|----------------|-------------------|
| Material            | Marble                          | Port           | Shenzhen          |
| Color               | Mix Khaki                       | Tumbler        | 7.6D X 10.5HCM    |
| MOQ                 | 300                             | Soap Dish      | 12.3D X 2.5HCM    |
| Factory audit       | BSCI Certificate                | Assessory Tray | 24D X 2.4HCM      |
| Factory Certificate | GRS(Global Recycle<br>Standard) | Lotion Pump    | 7.1D X 12.2/18HCM |