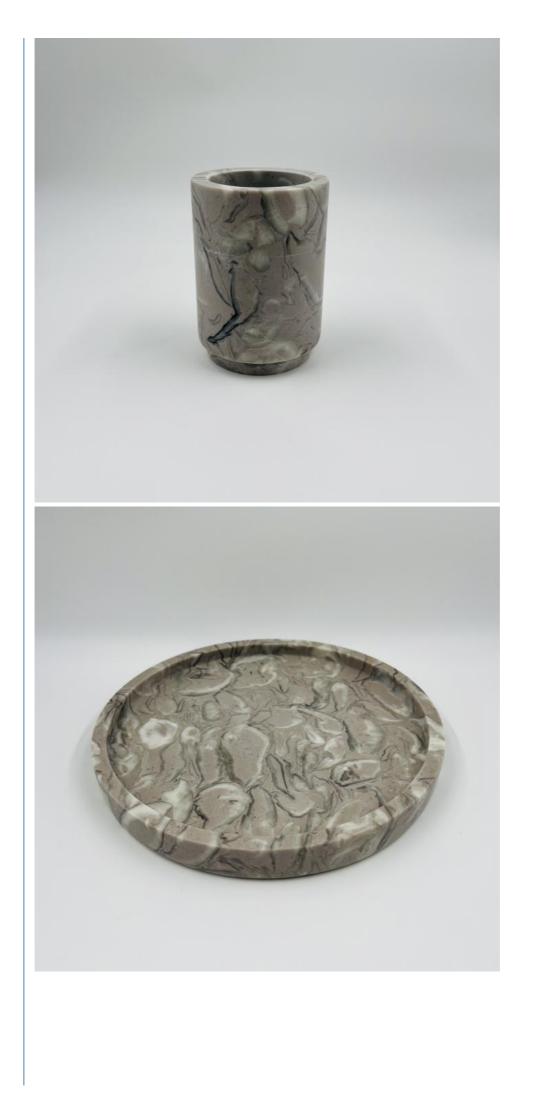

#### **Product Description:**

Our marble bathroom accessories series redefine high-end bathroom life with its delicate texture and ingenious design, making each wash-up an elegant ritual.

The Hand Soap Bottle is shaped with smooth lines, and the unique patterns of natural marble extend along the bottle body like an artistic painting. The touch when pressing is stable and smooth, adding a touch of elegance to the wash basin. The soap dish has a simple shape that carries practical functions. The rounded corners prevent soap from slipping, and the fine stone surface easily absorbs water stains, leaving the wash basin shiny and clean after cleaning. The Tumbler Holder provides a stable support for the tumbler and makes a crisp sound when colliding with the cup body. The heavy texture of marble makes the placement of wash-up items more orderly.

The Accessories Tray is a storage wonder. Whether it's perfume, jewelry, or skincare products, they can all find their place in its embrace. The exquisite texture makes the clutter also become an element of decoration in the space. The matching of the entire luxury bath accessories set instantly upgrades the bathroom into a private SPA space. The interweaving of the warm and moist texture of natural marble and the cold and bright luster injects an elegant style into the bathroom space.