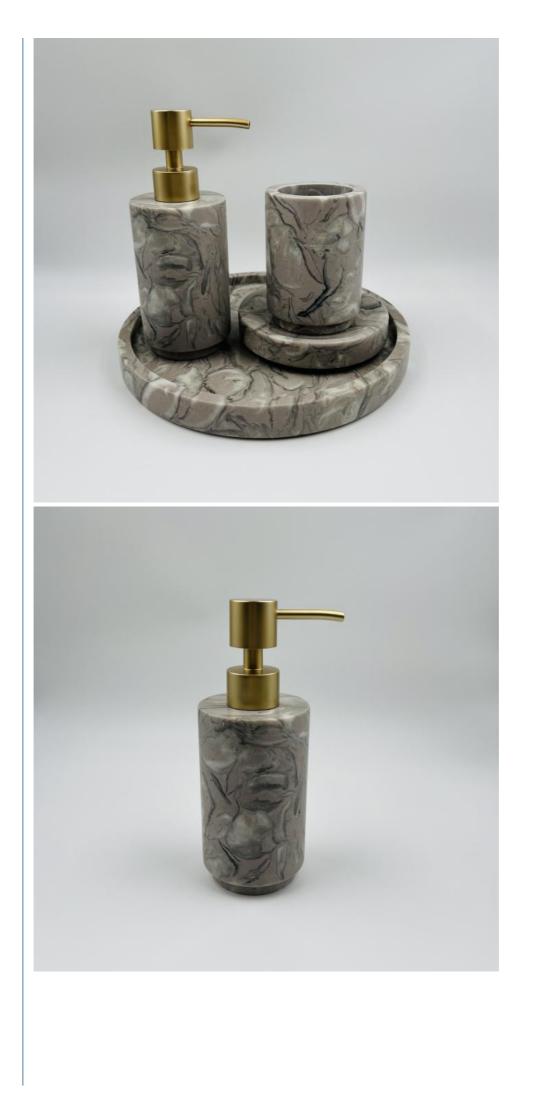

#### **Product Description:**

Our marble bathroom accessories series redefine high-end bathroom life with its delicate texture and ingenious design, making each wash-up an elegant ritual.

The Hand Soap Bottle is shaped with smooth lines, and the unique patterns of natural marble extend along the bottle body like an artistic painting. The touch when pressing is stable and smooth, adding a touch of elegance to the wash basin. The soap dish has a simple shape that carries practical functions. The rounded corners prevent soap from slipping, and the fine stone surface easily absorbs water stains, leaving the wash basin shiny and clean after cleaning. The Tumbler Holder provides a stable support for the tumbler and makes a crisp sound when colliding with the cup body. The heavy texture of marble makes the placement of wash-up items more orderly.

The Accessories Tray is a storage wonder. Whether it's perfume, jewelry, or skincare products, they can all find their place in its embrace. The exquisite texture makes the clutter also become an element of decoration in the space. The matching of the entire luxury bath accessories set instantly upgrades the bathroom into a private SPA space. The interweaving of the warm and moist texture of natural marble and the cold and bright luster injects an elegant style into the bathroom space.