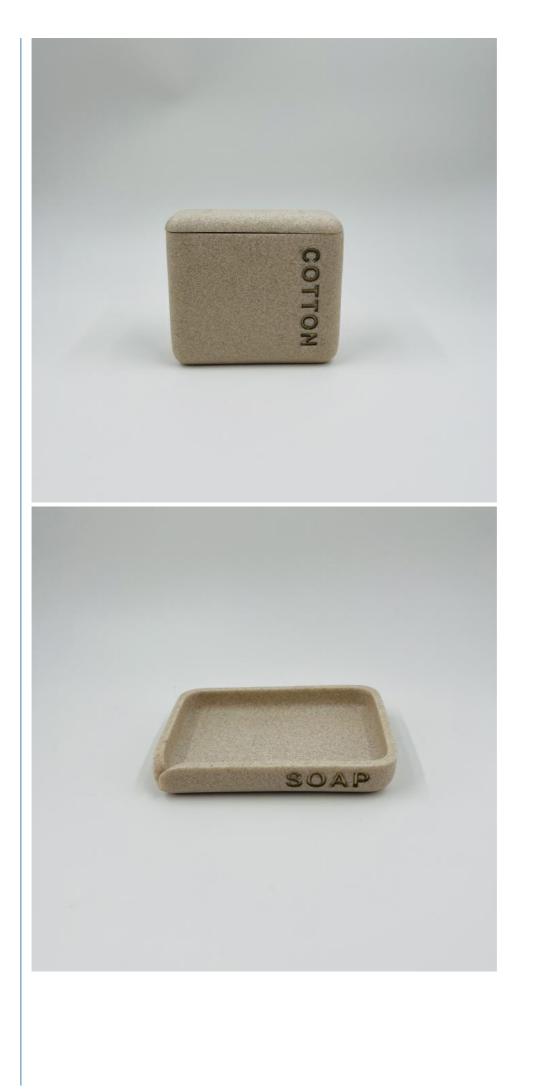

#### **Product Specification:**

| Туре                | Five-piece Set                  | Brand Name  | Mayland          |
|---------------------|---------------------------------|-------------|------------------|
| Material            | Polyresin                       | Lotion Pump | 8*4.7*18.2H cm   |
| Color               | Black White Sand                | Tumbler     | 8.2*5.2*10.7H cm |
| MOQ                 | 600                             | Soap Dish   | 13.1*9.1*2.3H cm |
| Factory audit       | BSCI Certificate                | Bowl Brush  | 10.2*10.2*41H cm |
| Factory Certificate | GRS(Global Recycle<br>Standard) | Cotton Jar  | 11.2*4.8*9.8H cm |

#### **Product Pictures:**