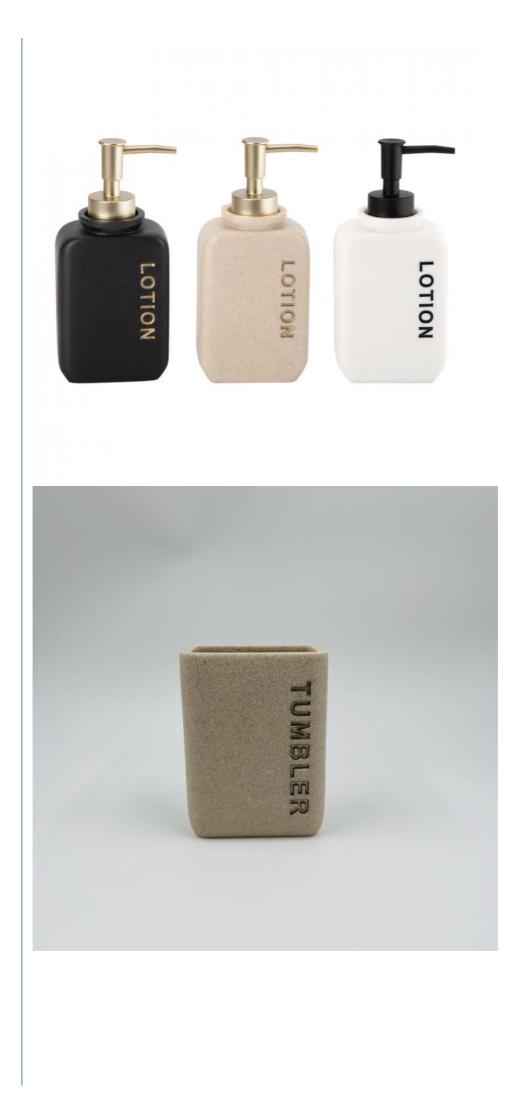

#### **Product Description:**

**Appearance:** Black, mysterious, and deep, like the bright stars in the night sky, exuding the atmosphere of low-key luxury. White, pure, and elegant, as light as clouds, giving a sense of peace and tranquility. Sand color, is warm and natural, like a touch of sunshine in the desert, bringing endless warmth and comfort.

#### **Product Specification:**

| Туре                | Five-piece Set                  | Brand Name  | Mayland          |
|---------------------|---------------------------------|-------------|------------------|
| Material            | Polyresin                       | Lotion Pump | 8*4.7*18.2H cm   |
| Color               | Black White Sand                | Tumbler     | 8.2*5.2*10.7H cm |
| MOQ                 | 600                             | Soap Dish   | 13.1*9.1*2.3H cm |
| Factory audit       | BSCI Certificate                | Bowl Brush  | 10.2*10.2*41H cm |
| Factory Certificate | GRS(Global Recycle<br>Standard) | Cotton Jar  | 11.2*4.8*9.8H cm |