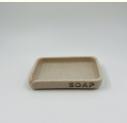

#### **Product Specification:**

| Туре                | Five-piece Set                  | Brand Name  | Mayland          |
|---------------------|---------------------------------|-------------|------------------|
| Material            | Polyresin                       | Lotion Pump | 8*4.7*18.2H cm   |
| Color               | Black White Sand                | Tumbler     | 8.2*5.2*10.7H cm |
| MOQ                 | 600                             | Soap Dish   | 13.1*9.1*2.3H cm |
| Factory audit       | BSCI Certificate                | Bowl Brush  | 10.2*10.2*41H cm |
| Factory Certificate | GRS(Global Recycle<br>Standard) | Cotton Jar  | 11.2*4.8*9.8H cm |