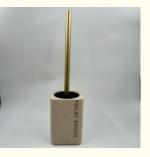

#### **Product Specification:**

| Туре                | Five-piece Set                  | Brand Name  | Mayland          |
|---------------------|---------------------------------|-------------|------------------|
| Material            | Polyresin                       | Lotion Pump | 8*4.7*18.2H cm   |
| Color               | Black White Sand                | Tumbler     | 8.2*5.2*10.7H cm |
| MOQ                 | 600                             | Soap Dish   | 13.1*9.1*2.3H cm |
| Factory audit       | BSCI Certificate                | Bowl Brush  | 10.2*10.2*41H cm |
| Factory Certificate | GRS(Global Recycle<br>Standard) | Cotton Jar  | 11.2*4.8*9.8H cm |