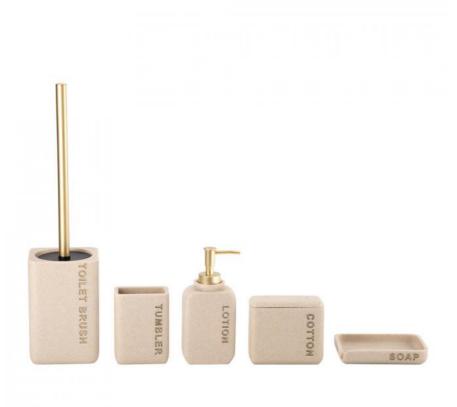

#### **Product Specification**

- Type:
- Material: Color:

 Suitable For: • MOQ:

• Factory Audit:

Characteristic:

- Five-piece Set Polyresin Black White Sand Bathroom 600pcs **BSCI** Certificate Square Shape
- Highlight:

#### **Product Specification:**

| Туре                | Five-piece Set                  | Brand Name  | Mayland          |
|---------------------|---------------------------------|-------------|------------------|
| Material            | Polyresin                       | Lotion Pump | 8*4.7*18.2H cm   |
| Color               | Black White Sand                | Tumbler     | 8.2*5.2*10.7H cm |
| MOQ                 | 600                             | Soap Dish   | 13.1*9.1*2.3H cm |
| Factory audit       | BSCI Certificate                | Bowl Brush  | 10.2*10.2*41H cm |
| Factory Certificate | GRS(Global Recycle<br>Standard) | Cotton Jar  | 11.2*4.8*9.8H cm |