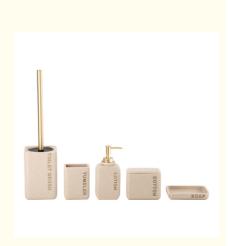

#### **Product Specification**

- Type:
- Material: Color:

 Suitable For: • MOQ:

• Factory Audit:

Characteristic:

- Five-piece Set Polyresin Black White Sand Bathroom 600pcs **BSCI** Certificate Square Shape
- Highlight:

#### **Product Specification:**

| Туре                | Five-piece Set                  | Brand Name  | Mayland          |
|---------------------|---------------------------------|-------------|------------------|
| Material            | Polyresin                       | Lotion Pump | 8*4.7*18.2H cm   |
| Color               | Black White Sand                | Tumbler     | 8.2*5.2*10.7H cm |
| MOQ                 | 600                             | Soap Dish   | 13.1*9.1*2.3H cm |
| Factory audit       | BSCI Certificate                | Bowl Brush  | 10.2*10.2*41H cm |
| Factory Certificate | GRS(Global Recycle<br>Standard) | Cotton Jar  | 11.2*4.8*9.8H cm |