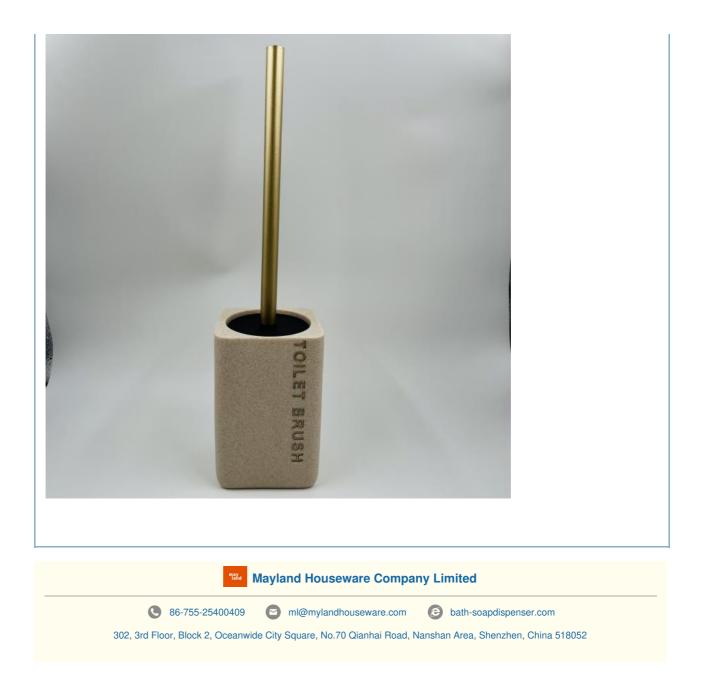

#### **Product Specification:**

| Туре                | Five-piece Set                  | Brand Name  | Mayland          |
|---------------------|---------------------------------|-------------|------------------|
| Material            | Polyresin                       | Lotion Pump | 8*4.7*18.2H cm   |
| Color               | Black White Sand                | Tumbler     | 8.2*5.2*10.7H cm |
| MOQ                 | 600                             | Soap Dish   | 13.1*9.1*2.3H cm |
| Factory audit       | BSCI Certificate                | Bowl Brush  | 10.2*10.2*41H cm |
| Factory Certificate | GRS(Global Recycle<br>Standard) | Cotton Jar  | 11.2*4.8*9.8H cm |

#### **Product Pictures:**