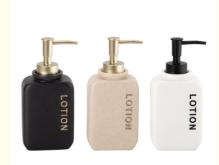

#### **Product Description:**

**Appearance:** Black, mysterious, and deep, like the bright stars in the night sky, exuding the atmosphere of low-key luxury. White, pure, and elegant, as light as clouds, giving a sense of peace and tranquility. Sand color, is warm and natural, like a touch of sunshine in the desert, bringing endless warmth and comfort.

#### **Product Specification:**

| Туре                | Five-piece Set                  | Brand Name  | Mayland          |
|---------------------|---------------------------------|-------------|------------------|
| Material            | Polyresin                       | Lotion Pump | 8*4.7*18.2H cm   |
| Color               | Black White Sand                | Tumbler     | 8.2*5.2*10.7H cm |
| MOQ                 | 600                             | Soap Dish   | 13.1*9.1*2.3H cm |
| Factory audit       | BSCI Certificate                | Bowl Brush  | 10.2*10.2*41H cm |
| Factory Certificate | GRS(Global Recycle<br>Standard) | Cotton Jar  | 11.2*4.8*9.8H cm |