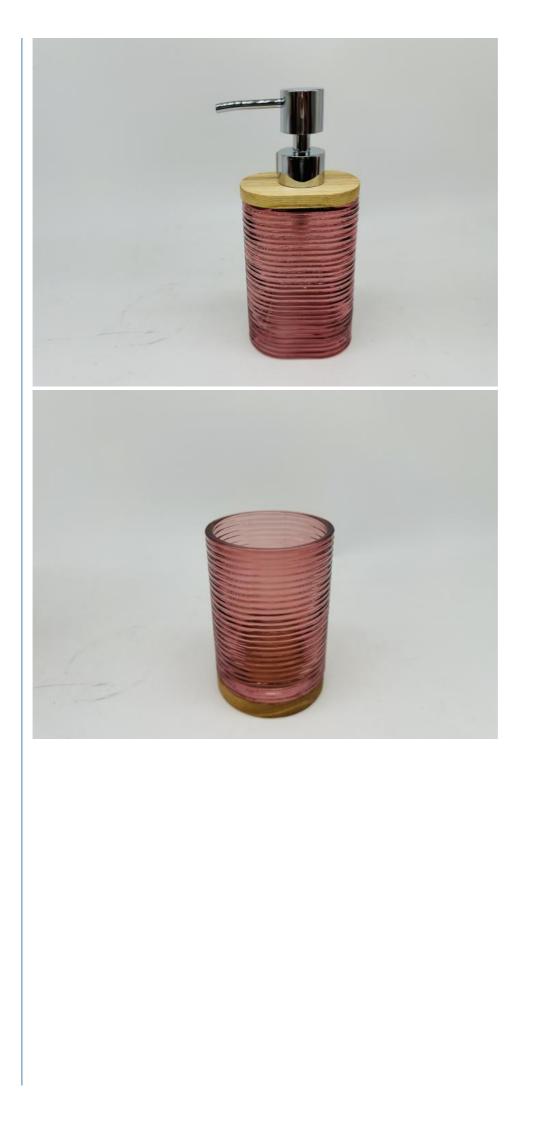

Firstly, the glass soap dispenser catches the eye. It adopts an oval-shaped glass bottle design, with smooth and elegant lines, giving a gentle and lively aesthetic impression. Through the crystal-clear glass, you can clearly see the remaining amount of hand sanitizer in the bottle, making it convenient to replenish in time. Combined with the carefully carved wooden accessories, it not only adds a touch of natural simplicity but also complements the glass material, presenting a unique texture. Each time you press the pump head, an appropriate amount of hand sanitizer is evenly squeezed out, providing a gentle and clean experience for your hands.

The toothbrush and tumbler holder is also well thought out. The glass part of the toothbrush holder is well-organized, allowing for the simultaneous storage of multiple toothbrushes, maintaining ventilation and dryness for the toothbrushes, and reducing the growth of bacteria. The accompanying oval-shaped glass gargle cup, in line with the overall style, has a comfortable grip and is convenient for daily use. The wooden decoration not only adds stability but also injects warm and natural elements into this set of bathroom accessories.