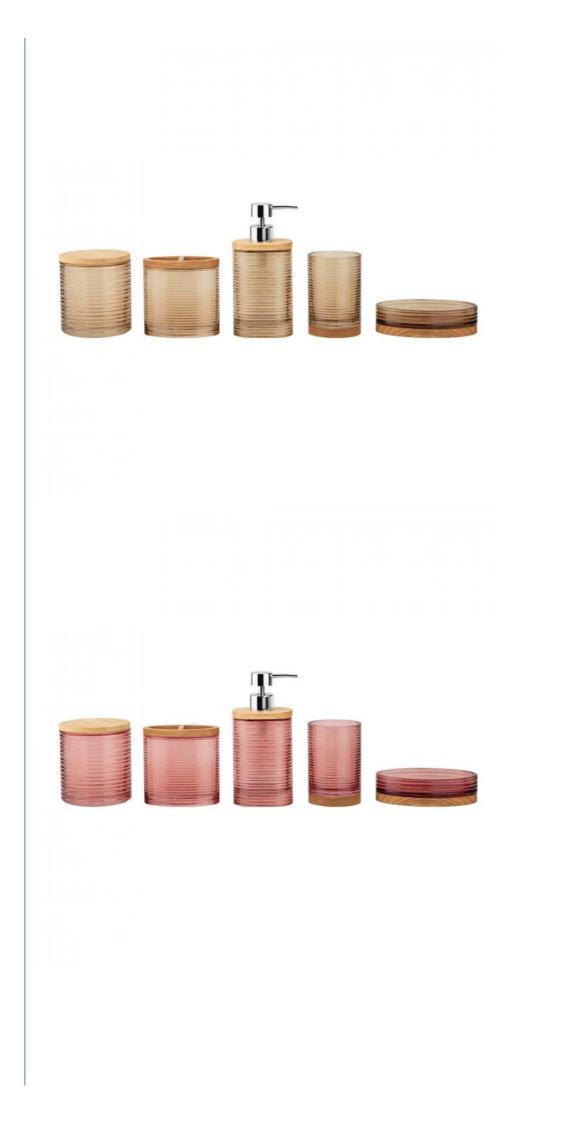

reating a warm, comfortable, and highly stylish bathroom space for you.

| Туре                | Five-piece Set                  | Brand Name        | Mayland        |
|---------------------|---------------------------------|-------------------|----------------|
| Material            | Glass                           | Toothbrush Holder | 10.8x6x11H cm  |
| Color               | Brown, Chili                    | Lotion Pump       | 8.6x6.1x18H cm |
| MOQ                 | 300                             | Tumbler           | 7.5Dx11H cm    |
| Factory audit       | BSCI Certificate                | Cotton Jar        | 10Dx11.2H cm   |
| Factory Certificate | GRS(Global Recycle<br>Standard) | Soap Dish         | 14x9.6x3.5H cm |

#### **Product Specification:**

#### **Product Pictures:**