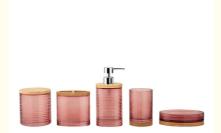

# Bathroom Accessories Set Oval Circle with Natural Wood Top Glass Toothbrush Holder Modern Bathroom Accessories

### **Product introduction:**

In today's pursuit of high-quality living, the decoration and selection of bathroom supplies have received increasing attention. A unique and practical bathroom accessory can add much pleasure to our daily washing routine. Now, let me introduce a bathroom accessory set featuring an oval-shaped glass with wooden accessories. It integrates beauty and practicality, and will undoubtedly be the highlight of your bathroom.

| Туре                | Five-piece Set                  | Brand Name        | Mayland        |
|---------------------|---------------------------------|-------------------|----------------|
| Material            | Glass                           | Toothbrush Holder | 10.8x6x11H cm  |
| Color               | Brown, Chili                    | Lotion Pump       | 8.6x6.1x18H cm |
| MOQ                 | 300                             | Tumbler           | 7.5Dx11H cm    |
| Factory audit       | BSCI Certificate                | Cotton Jar        | 10Dx11.2H cm   |
| Factory Certificate | GRS(Global Recycle<br>Standard) | Soap Dish         | 14x9.6x3.5H cm |