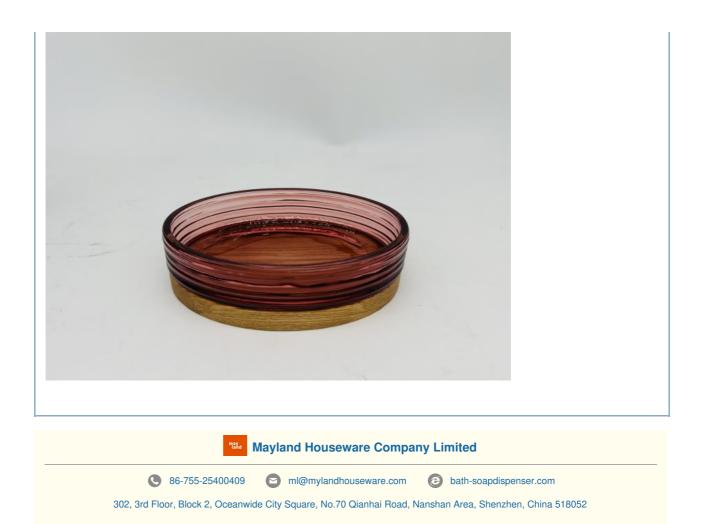

The design of the soap dish for bathroom is also unique. The oval-shaped glass dish has a smooth surface, easy to clean, and does not leave any residue. The slightly upward-angled edges around it effectively prevent soap from sliding off, while also catching water stains produced during the use of the soap, keeping the countertop dry and tidy. The wooden base at the bottom not only provides stability but also prevents the glass from directly contacting the damp countertop, extending the service life.