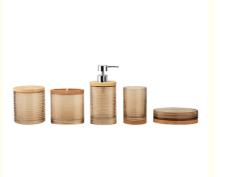

# Bathroom Accessories Set Oval Circle with Natural Wood Top Glass Toothbrush Holder Modern Bathroom Accessories

### **Product introduction:**

In today's pursuit of high-quality living, the decoration and selection of bathroom supplies have received increasing attention. A unique and practical bathroom accessory can add much pleasure to our daily washing routine. Now, let me introduce a bathroom accessory set featuring an oval-shaped glass with wooden accessories. It integrates beauty and practicality, and will undoubtedly be the highlight of your bathroom.

| Туре                | Five-piece Set                  | Brand Name        | Mayland        |
|---------------------|---------------------------------|-------------------|----------------|
| Material            | Glass                           | Toothbrush Holder | 10.8x6x11H cm  |
| Color               | Brown, Chili                    | Lotion Pump       | 8.6x6.1x18H cm |
| MOQ                 | 300                             | Tumbler           | 7.5Dx11H cm    |
| Factory audit       | BSCI Certificate                | Cotton Jar        | 10Dx11.2H cm   |
| Factory Certificate | GRS(Global Recycle<br>Standard) | Soap Dish         | 14x9.6x3.5H cm |