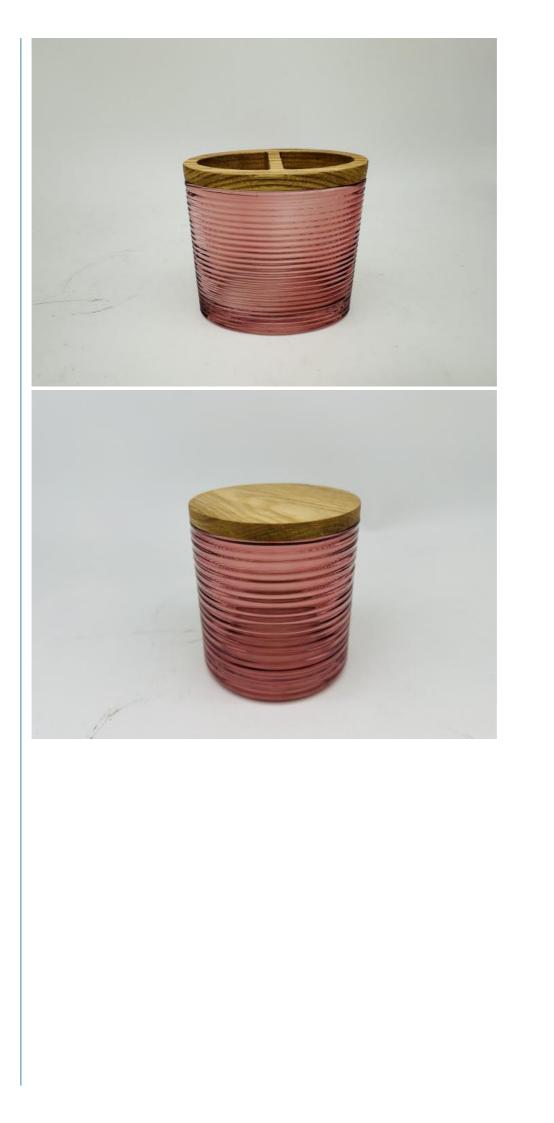

The cotton ball jar that matches it is also ingeniously designed. The glass jar body remains in the classic oval shape, which can perfectly store makeup cloths, cotton balls, etc., preventing them from scattering. The wooden lid fits tightly, effectively preventing dust and moisture, and maintaining the cleanliness and hygiene of the internal items. When placed on the bathroom counter, it is both practical and adds a touch of refinement to the space.

The toothbrush and tumbler holder is also well thought out. The glass part of the toothbrush holder is well-organized, allowing for the simultaneous storage of multiple toothbrushes, maintaining ventilation and dryness for the toothbrushes, and reducing the growth of bacteria. The accompanying oval-shaped glass gargle cup, in line with the overall style, has a comfortable grip and is convenient for daily use. The wooden decoration not only adds stability but also injects warm and natural elements into this set of bathroom accessories.