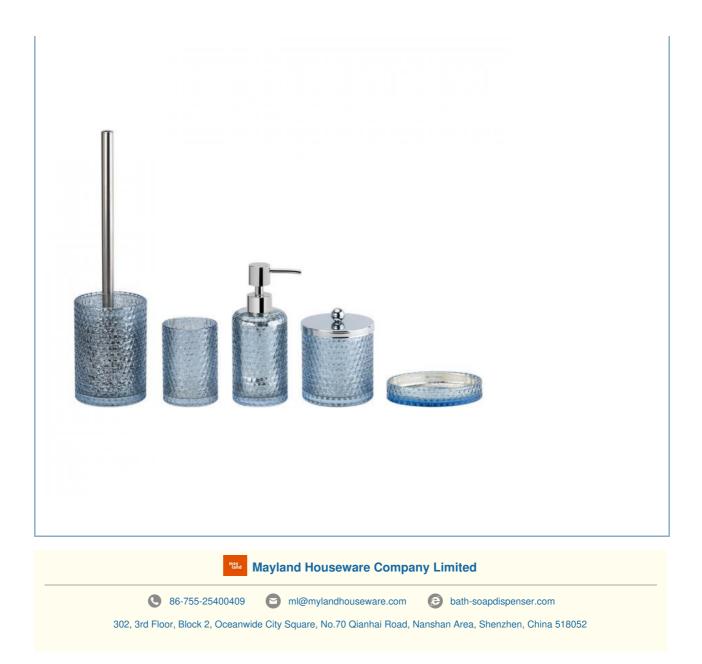

blue glass bathroom products, and let each bathroom time be immersed in the gentle charm of the dreamy blue tone.

### **Product Specification:**

| Туре                | Four-piece Set                  | Brand Name  | Mayland        |
|---------------------|---------------------------------|-------------|----------------|
| Material            | Glass                           | Cotton Jar  | 9.6Dx12.4H cm  |
| Color               | Mercury Blue                    | Bowl Brush  | 9.6Dx36H cm    |
| MOQ                 | 300                             | Tumbler     | 7.4Dx10.6H cm  |
| Factory audit       | BSCI Certificate                | Lotion Pump | 7.4Dx17.7H cm  |
| Factory Certificate | GRS(Global Recycle<br>Standard) | Soap Dish   | 12x8.9x2.6H cm |

#### **Product Pictures:**