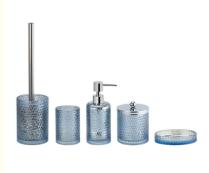

## 5pcs Glass Bathroom Accessories Set Mercury Blue With Honeycomb Toilet Brush Holder

# 5pcs glass bathroom accessories set mercury blue with honeycomb Toilet Brush Holder

The soap dish is gently supported by the round and smooth surface and the fine-grained matte texture, holding each bar of soap in place. Under the blue glass, the blue light refracts, preventing soap from getting waterlogged while becoming a charming scene on the bathroom countertop. The Bath Soap Dispenser has a smooth and elegant line, with a delicate pressing design. With a gentle press, it can precisely control the amount of soap. The transparent blue body makes the remaining liquid volume clear at a glance, making it both practical and beautiful. The Tumbler Holder is stable and simple, and when paired with the matching tumbler, it creates a crisp and pleasant sound, adding a good mood to the morning bath.

The bowl brush is hidden in the blue glass brush holder of the same color, convenient and handy to use, and perfectly integrates with the space when stored. It doesn't stand out. The Cotton jar protects the cotton swabs from contamination with its exquisite body. The wide-mouth design makes it convenient to take out. The blue light reflected by the bottle body gives the small item a unique sense of ceremony.

### **Product Specification:**

| Туре                | Four-piece Set                  | Brand Name  | Mayland        |
|---------------------|---------------------------------|-------------|----------------|
| Material            | Glass                           | Cotton Jar  | 9.6Dx12.4H cm  |
| Color               | Mercury Blue                    | Bowl Brush  | 9.6Dx36H cm    |
| MOQ                 | 300                             | Tumbler     | 7.4Dx10.6H cm  |
| Factory audit       | BSCI Certificate                | Lotion Pump | 7.4Dx17.7H cm  |
| Factory Certificate | GRS(Global Recycle<br>Standard) | Soap Dish   | 12x8.9x2.6H cm |