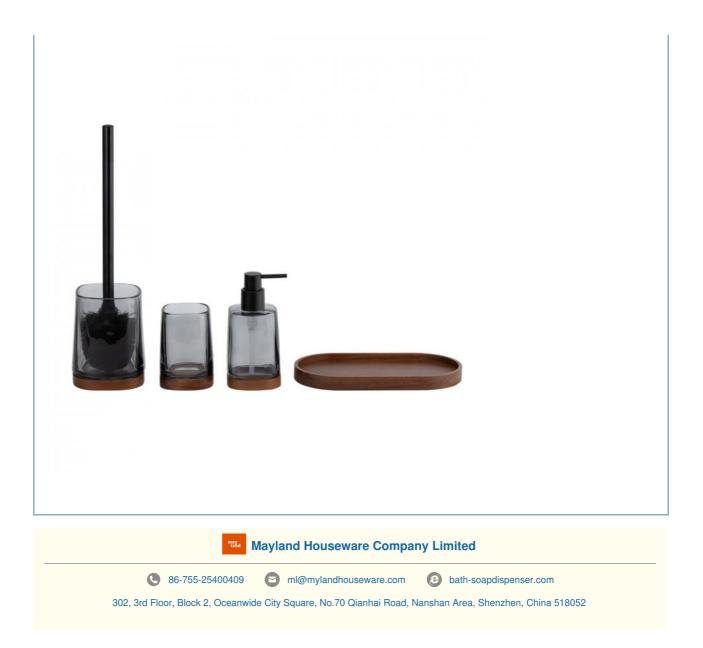

athroom space with a low-key and luxurious soul, and embark on a new chapter of refined life.

### **Product Specification:**

| Туре                | Four-piece Set                  | Brand Name  | Mayland           |
|---------------------|---------------------------------|-------------|-------------------|
| Material            | Glass                           | Port        | Shenzhen          |
| Color               | Smoke                           | Bowl Brush  | 10.3Dx36H cm      |
| MOQ                 | 300                             | Tumbler     | 7.6Dx11H cm       |
| Factory audit       | BSCI Certificate                | Lotion Pump | 7.6Dx15.9H cm     |
| Factory Certificate | GRS(Global Recycle<br>Standard) | Towel Tray  | 23.8x12.2x2.1H cm |

#### **Product Pictures:**