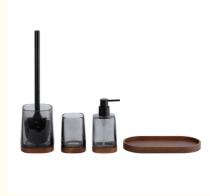

### **Product introduction:**

The series of bathroom accessories we launched featuring smoked glass with wooden fittings redefine the standard of luxury bath accessories. It offers you an immersive high-end bathing experience with items such as glass soap dispenser, soap dish holder, toilet brushes, and towel tray.

The smoked glass has a hazy filter effect, like the mist in the dusk, adding a mysterious and profound atmosphere to the bathroom space.

Combined with natural wooden fittings, the warm wood grain and the coldness of the glass create a wonderful collision, highlighting the balance between nature and modern aesthetics.

Practicality is also the core of the series design. The glass soap dispenser adopts a push-button design, precisely controlling the amount of soap used. With a gentle press, it releases fine foam that gently wraps around your hands. The soap dish holder can hold various shapes of soap. The toilet brushes come with a smoked glass container, balancing both cleaning power and aesthetics. The towel tray is spacious and flat, allowing you to place towels, scented candles, and other items. It serves both as a storage and decorative function.

### **Product Specification:**

| Туре                | Four-piece Set                  | Brand Name  | Mayland           |
|---------------------|---------------------------------|-------------|-------------------|
| Material            | Glass                           | Port        | Shenzhen          |
| Color               | Smoke                           | Bowl Brush  | 10.3Dx36H cm      |
| MOQ                 | 300                             | Tumbler     | 7.6Dx11H cm       |
| Factory audit       | BSCI Certificate                | Lotion Pump | 7.6Dx15.9H cm     |
| Factory Certificate | GRS(Global Recycle<br>Standard) | Towel Tray  | 23.8x12.2x2.1H cm |